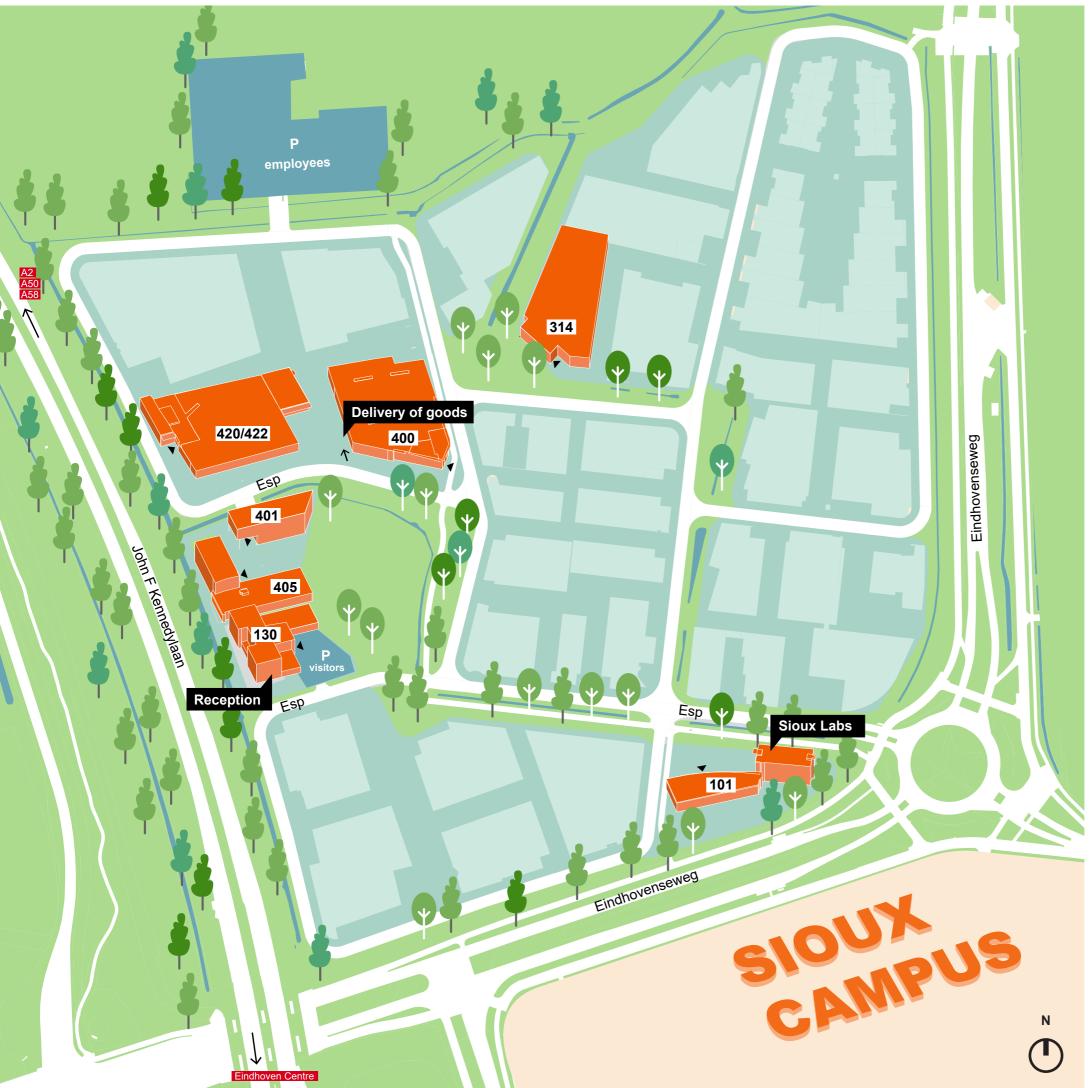

## **Welcome at the Sioux Campus**

|                           | Address     |
|---------------------------|-------------|
| Main office / Reception   | 130         |
| Delivery of goods         | 400         |
| Sioux Labs: event space   | 101         |
|                           |             |
| Competences               | Address     |
| Assembly (incl.cleanroom) | 400         |
| Electronics               | 130         |
| Mathware                  | 405         |
| Mechatronics              | 130         |
| Realisation & Test        | 420/422     |
| Software                  | 130/314/405 |